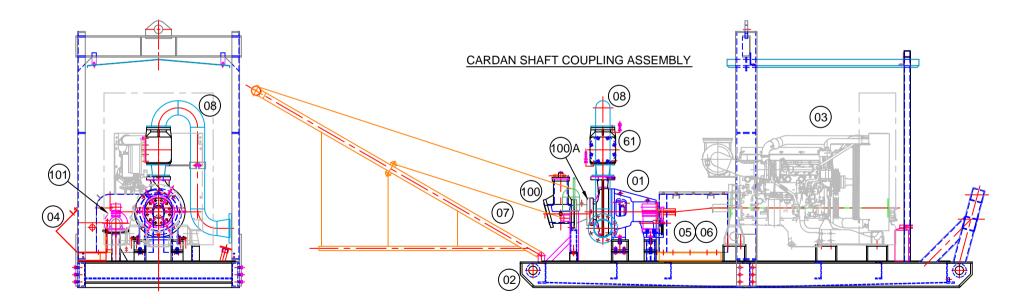

+

+

+

+

STANDARD DETAIL NOTES: THIS IS A DIAGRAMMATIC REPRESENTATION AND CERTAIN DETAILS REMOVED FOR CLARITY. IMPORTANT: THIS DRAWING TO BE ISSUED WITH PARTS LIST FILE REF. 7200SHDDC-66942-ASSPARTS-3.xis

| REVISION | THIS DATA REMAINS THE PROPERTY OF STALKER<br>ENGINEERING. NO DATA MAY BE REPRODUCED<br>WITHOUT PRIOR CONSENT OF COMPANY. DATA MAY BE | METRIC +/-0.400mm<br>IMPERIAL +/-0.015"<br>FABR -0/+3.00mm<br>FILE REFERENCE: |          | DRWN: AR                             | STALKER PUMPS                                                                                        |          |
|----------|--------------------------------------------------------------------------------------------------------------------------------------|-------------------------------------------------------------------------------|----------|--------------------------------------|------------------------------------------------------------------------------------------------------|----------|
|          | ALTERED WITHOUT NOTIFICATION. AS1100 3rd ANGLE PROJECTION                                                                            |                                                                               |          | 21/11/2008<br>SCALE: 1:1             | PARTS DIAGRAMMATIC<br>150/125-400SHD COMPRESSOR ASSISTED DC<br>DRIVE SHAFT & GEARBOX COUPLING OPTION |          |
|          | DO NOT SCALE                                                                                                                         | 7200SHDDC-66942-/<br>APPRVD:                                                  | CHECKED: | MODEL SPACE<br>REVISION:<br>ORIGINAL | CATERPILLAR C11 ENGINE SKID BASE MOUNT DRAWING No: 7200SHDDC-66942-ASS-2_A2-PL A                     | 42       |
|          | + + +                                                                                                                                |                                                                               |          |                                      |                                                                                                      | <u> </u> |