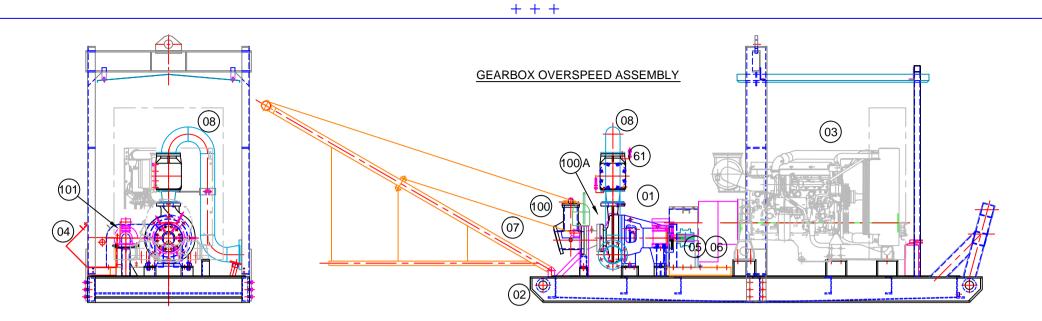

+

+

+

+

STANDARD DETAIL NOTES: THIS IS A DIAGRAMMATIC REPRESENTATION AND CERTAIN DETAILS REMOVED FOR CLARITY. IMPORTANT: THIS DRAWING TO BE ISSUED WITH PARTS LIST FILE REF. 7200SHDDC-66942-ASSPARTS-3.xis

| REVISION | THIS DATA REMAINS THE PROPERTY OF STALKER<br>ENGINEERING. NO DATA MAY BE REPRODUCED<br>WITHOUT PRIOR CONSENT OF COMPANY. DATA MAY BE | METRIC +/-0.400mm<br>IMPERIAL +/-0.015"<br>FABR -0/+3.00mm<br>FILE REFERENCE: |          | DRWN: AR                             | STALKER PUMPS                                                                                        |          |
|----------|--------------------------------------------------------------------------------------------------------------------------------------|-------------------------------------------------------------------------------|----------|--------------------------------------|------------------------------------------------------------------------------------------------------|----------|
|          | ALTERED WITHOUT NOTIFICATION. AS1100 3rd ANGLE PROJECTION                                                                            |                                                                               |          | 21/11/2008<br>SCALE: 1:1             | PARTS DIAGRAMMATIC<br>150/125-400SHD COMPRESSOR ASSISTED DC<br>DRIVE SHAFT & GEARBOX COUPLING OPTION |          |
|          | DO NOT SCALE                                                                                                                         | 7200SHDDC-66942-/<br>APPRVD:                                                  | CHECKED: | MODEL SPACE<br>REVISION:<br>ORIGINAL | CATERPILLAR C11 ENGINE SKID BASE MOUNT DRAWING No: 7200SHDDC-66942-ASS-2_A2-PL A                     | 42       |
|          | + + +                                                                                                                                |                                                                               |          |                                      |                                                                                                      | <u> </u> |