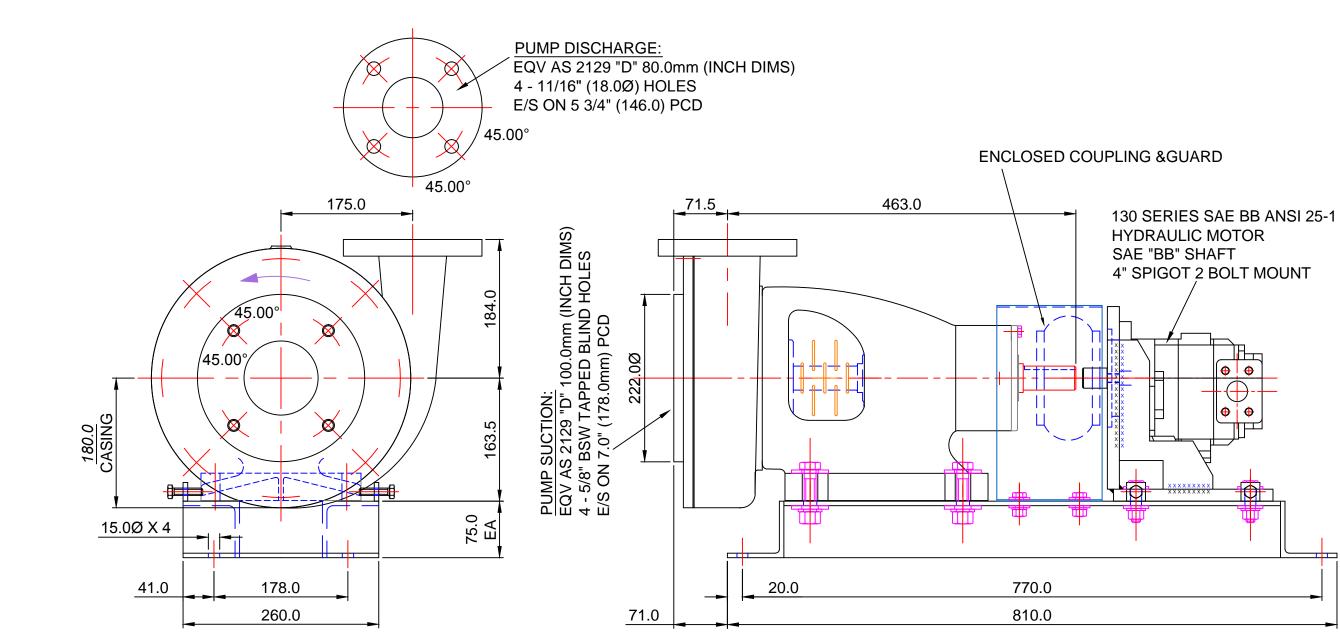

## **STANDARD DETAIL NOTES:**

\_

THIS IS A DIAGRAMMATIC REPRESENTATION AND CERTAIN DETAILS REMOVED FOR CLARITY. **IMPORTANT:** ALL DIMENSIONS INDICATED ARE NOMINAL. ESTIMATED O/A ASSEMBLY DRY WEIGHT: 165.00kg's